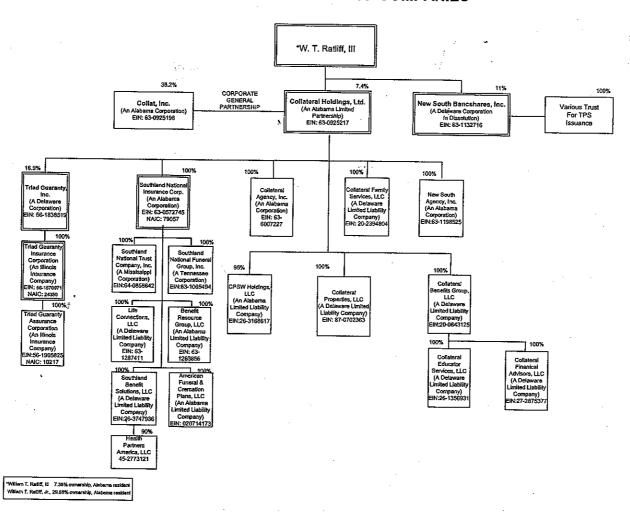

|                                |
|                                                            | 5803 plus 5898) (Line 58 above)                      |     | XXX         | 0                       | 0                     | 0                       | 0                       | 0                       | 0                              |

<sup>(</sup>L) Licensed or Chartered - Licensed Insurance Carrier or Domiciled RRG; (R) Registered - Non-domiciled RRGs; (Q) Qualified - Qualified or Accredited Reinsurer; (E) Eligible - Reporting Entities eligible or approved to write Surplus Lines in the state; (N) None of the above - Not allowed to write business in the state.

<sup>(</sup>a) Insert the number of L responses except for Canada and Other Alien.

### **COLLATERAL FAMILY OF COMPANIES**



\_

# SCHEDULE Y PART 1A – DETAIL OF INSURANCE HOLDING COMPANY SYSTEM

|               |                         |                 |                |                 |           |                                   |                                      |                         | 10                  |                                                | 10                                     | 10                    |                            | 1 45 1  |
|---------------|-------------------------|-----------------|----------------|-----------------|-----------|-----------------------------------|--------------------------------------|-------------------------|---------------------|------------------------------------------------|----------------------------------------|---------------------